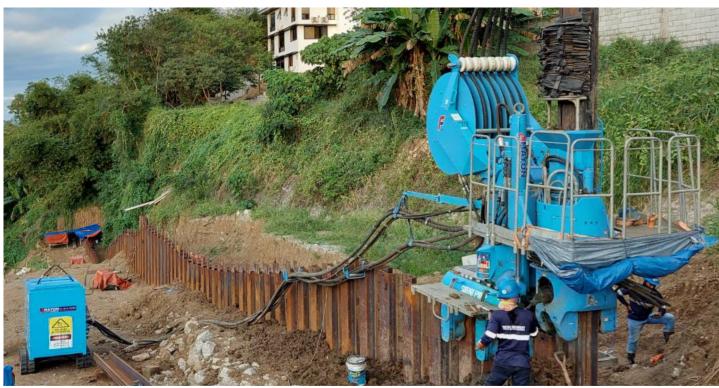

## Hard Ground Press-in Method

Construction in progress

Construction site view

| Project Name          | WESTGROVE HEIGHTS PHASE 10                                                                                                                                                                                                                                                                                                                                                                                                                     |
|-----------------------|------------------------------------------------------------------------------------------------------------------------------------------------------------------------------------------------------------------------------------------------------------------------------------------------------------------------------------------------------------------------------------------------------------------------------------------------|
| Purpose of Project    | Sheet piling for slope stabilization                                                                                                                                                                                                                                                                                                                                                                                                           |
| Location              | Silang,Cavite,PHILIPPINES                                                                                                                                                                                                                                                                                                                                                                                                                      |
| Project Owner         | Land Properties                                                                                                                                                                                                                                                                                                                                                                                                                                |
| Main Contractor       | Makati Development Corporation                                                                                                                                                                                                                                                                                                                                                                                                                 |
| Piling Contractor     | MAYON MACHINERY RENTRADE, INC.                                                                                                                                                                                                                                                                                                                                                                                                                 |
| Duration              | October 2021 to November 2021                                                                                                                                                                                                                                                                                                                                                                                                                  |
| Press-in Machinery    | SILENT PILER <sup>™</sup> F111 SUPER CRUSH <sup>™</sup> Mode                                                                                                                                                                                                                                                                                                                                                                                   |
| Pile Section & Length | U-shaped Steel Sheet Pile Type 4, L=12.0m, No.=200                                                                                                                                                                                                                                                                                                                                                                                             |
| Features & Remarks    | Due to concerns about the effects of vibrations on the surrounding<br>buildings, Press-in Method was adopted, which enables low-vibration<br>and low-noise construction even on hard ground.<br>No risk on SILENT PILER overturning during installation, because it<br>fully grasps driven piles.<br>SILENT PILER uses driven piles as a reaction force to press-in the<br>piles, thus minimizing the crane yards, even in slope construction. |