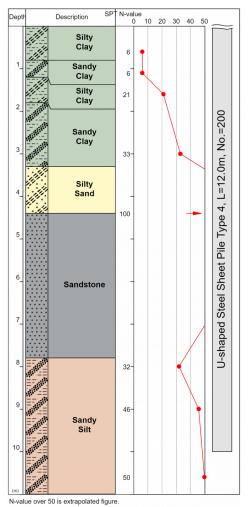

## Hard Ground Press-in Method

Construction in progress

Construction site view

| Project Name          | WESTGROVE HEIGHTS PHASE 10                                                                                                                                                                                                                                                                                                                                                                                                                     |
|-----------------------|------------------------------------------------------------------------------------------------------------------------------------------------------------------------------------------------------------------------------------------------------------------------------------------------------------------------------------------------------------------------------------------------------------------------------------------------|
| Purpose of Project    | Sheet piling for slope stabilization                                                                                                                                                                                                                                                                                                                                                                                                           |
| Location              | Silang,Cavite,PHILIPPINES                                                                                                                                                                                                                                                                                                                                                                                                                      |
| Project Owner         | Land Properties                                                                                                                                                                                                                                                                                                                                                                                                                                |
| Main Contractor       | Makati Development Corporation                                                                                                                                                                                                                                                                                                                                                                                                                 |
| Piling Contractor     | MAYON MACHINERY RENTRADE, INC.                                                                                                                                                                                                                                                                                                                                                                                                                 |
| Duration              | October 2021 to November 2021                                                                                                                                                                                                                                                                                                                                                                                                                  |
| Press-in Machinery    | SILENT PILER <sup>™</sup> F111 SUPER CRUSH <sup>™</sup> Mode                                                                                                                                                                                                                                                                                                                                                                                   |
| Pile Section & Length | U-shaped Steel Sheet Pile Type 4, L=12.0m, No.=200                                                                                                                                                                                                                                                                                                                                                                                             |
| Features & Remarks    | Due to concerns about the effects of vibrations on the surrounding<br>buildings, Press-in Method was adopted, which enables low-vibration<br>and low-noise construction even on hard ground.<br>No risk on SILENT PILER overturning during installation, because it<br>fully grasps driven piles.<br>SILENT PILER uses driven piles as a reaction force to press-in the<br>piles, thus minimizing the crane yards, even in slope construction. |