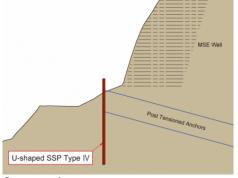

## Hard Ground Press-in Method

Construction in progress

Construction site view

| Project Name          | WESTGROVE HEIGHTS PHASE 10                                                                                                                                                                                                                                                                                                                                                                                                                     |
|-----------------------|------------------------------------------------------------------------------------------------------------------------------------------------------------------------------------------------------------------------------------------------------------------------------------------------------------------------------------------------------------------------------------------------------------------------------------------------|
| Purpose of Project    | Sheet piling for slope stabilization                                                                                                                                                                                                                                                                                                                                                                                                           |
| Location              | Silang,Cavite,PHILIPPINES                                                                                                                                                                                                                                                                                                                                                                                                                      |
| Project Owner         | Land Properties                                                                                                                                                                                                                                                                                                                                                                                                                                |
| Main Contractor       | Makati Development Corporation                                                                                                                                                                                                                                                                                                                                                                                                                 |
| Piling Contractor     | MAYON MACHINERY RENTRADE, INC.                                                                                                                                                                                                                                                                                                                                                                                                                 |
| Duration              | October 2021 to November 2021                                                                                                                                                                                                                                                                                                                                                                                                                  |
| Press-in Machinery    | SILENT PILER <sup>™</sup> F111 SUPER CRUSH <sup>™</sup> Mode                                                                                                                                                                                                                                                                                                                                                                                   |
| Pile Section & Length | U-shaped Steel Sheet Pile Type 4, L=12.0m, No.=200                                                                                                                                                                                                                                                                                                                                                                                             |
| Features & Remarks    | Due to concerns about the effects of vibrations on the surrounding<br>buildings, Press-in Method was adopted, which enables low-vibration<br>and low-noise construction even on hard ground.<br>No risk on SILENT PILER overturning during installation, because it<br>fully grasps driven piles.<br>SILENT PILER uses driven piles as a reaction force to press-in the<br>piles, thus minimizing the crane yards, even in slope construction. |