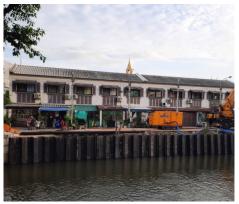

## 🔽 U Sheet Pile Press-in Method

Construction in progress

Steel sheet pile revetment

| Project Name          | Embankment at pumping station in Bang sue canal                                                                                         |
|-----------------------|-----------------------------------------------------------------------------------------------------------------------------------------|
| Purpose of Project    | Improvement of embankment for flood protection and land slide                                                                           |
| Location              | Bang sue,Bangkok,THAILAND                                                                                                               |
| Project Owner         | Bangkok Metropolitan Administration (BMA)                                                                                               |
| Main Contractor       | P.C.R.CONSTRUCTION & ENGINEERING COMPANY LIMITED                                                                                        |
| Piling Contractor     | THAI FULLMORE CO., LTD.                                                                                                                 |
| Duration              | July 2023                                                                                                                               |
| Press-in Machinery    | SILENT PILER <sup>™</sup> SA100 Standard Mode                                                                                           |
| Pile Section & Length | U Sheet Pile Type 3, L=12.0m, No.=82                                                                                                    |
| Features & Remarks    | The best piling method at limited working space without negative influences to adjacent houses and the existing revetments.             |
|                       | The alignment and verticality of sheet piles achieved are extremely accurate because SILENT PILER grips the sheet pile near the ground. |