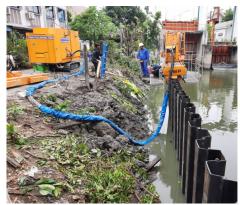

## 🔽 U Sheet Pile Press-in Method

Construction in progress

Steel sheet pile revetment

| Project Name          | Embankment at pumping station in Bang sue canal                                                                                         |
|-----------------------|-----------------------------------------------------------------------------------------------------------------------------------------|
| Purpose of Project    | Improvement of embankment for flood protection and land slide                                                                           |
| Location              | Bang sue,Bangkok,THAILAND                                                                                                               |
| Project Owner         | Bangkok Metropolitan Administration (BMA)                                                                                               |
| Main Contractor       | P.C.R.CONSTRUCTION & ENGINEERING COMPANY LIMITED                                                                                        |
| Piling Contractor     | THAI FULLMORE CO., LTD.                                                                                                                 |
| Duration              | July 2023                                                                                                                               |
| Press-in Machinery    | SILENT PILER <sup>™</sup> SA100 Standard Mode                                                                                           |
| Pile Section & Length | U Sheet Pile Type 3, L=12.0m, No.=82                                                                                                    |
| Features & Remarks    | The best piling method at limited working space without negative influences to adjacent houses and the existing revetments.             |
|                       | The alignment and verticality of sheet piles achieved are extremely accurate because SILENT PILER grips the sheet pile near the ground. |