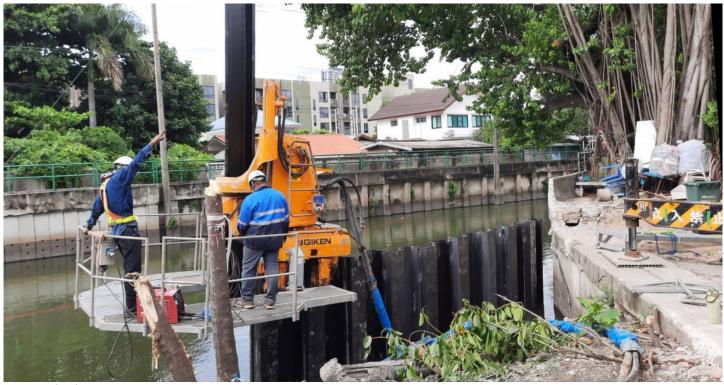

## 🔽 U Sheet Pile Press-in Method

Construction in progress

Steel sheet pile revetment

| Project Name          | Embankment at pumping station in Bang sue canal                                                                                         |
|-----------------------|-----------------------------------------------------------------------------------------------------------------------------------------|
| Purpose of Project    | Improvement of embankment for flood protection and land slide                                                                           |
| Location              | Bang sue,Bangkok,THAILAND                                                                                                               |
| Project Owner         | Bangkok Metropolitan Administration (BMA)                                                                                               |
| Main Contractor       | P.C.R.CONSTRUCTION & ENGINEERING COMPANY LIMITED                                                                                        |
| Piling Contractor     | THAI FULLMORE CO., LTD.                                                                                                                 |
| Duration              | July 2023                                                                                                                               |
| Press-in Machinery    | SILENT PILER <sup>™</sup> SA100 Standard Mode                                                                                           |
| Pile Section & Length | U Sheet Pile Type 3, L=12.0m, No.=82                                                                                                    |
| Features & Remarks    | The best piling method at limited working space without negative influences to adjacent houses and the existing revetments.             |
|                       | The alignment and verticality of sheet piles achieved are extremely accurate because SILENT PILER grips the sheet pile near the ground. |