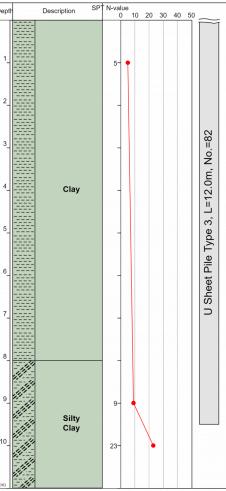

## 🔽 U Sheet Pile Press-in Method

Construction in progress

Steel sheet pile revetment

| Project Name          | Embankment at pumping station in Bang sue canal                                                                                         |
|-----------------------|-----------------------------------------------------------------------------------------------------------------------------------------|
| Purpose of Project    | Improvement of embankment for flood protection and land slide                                                                           |
| Location              | Bang sue,Bangkok,THAILAND                                                                                                               |
| Project Owner         | Bangkok Metropolitan Administration (BMA)                                                                                               |
| Main Contractor       | P.C.R.CONSTRUCTION & ENGINEERING COMPANY LIMITED                                                                                        |
| Piling Contractor     | THAI FULLMORE CO., LTD.                                                                                                                 |
| Duration              | July 2023                                                                                                                               |
| Press-in Machinery    | SILENT PILER <sup>™</sup> SA100 Standard Mode                                                                                           |
| Pile Section & Length | U Sheet Pile Type 3, L=12.0m, No.=82                                                                                                    |
| Features & Remarks    | The best piling method at limited working space without negative influences to adjacent houses and the existing revetments.             |
|                       | The alignment and verticality of sheet piles achieved are extremely accurate because SILENT PILER grips the sheet pile near the ground. |

SP

N-value over 50 is extrapolated figure.

138 Robinson Road #16-02, Oxley Tower Singapore 068906 TEL :+65-6863-0330 FAX :+65-6863-1141 URL :http://www.giken.com