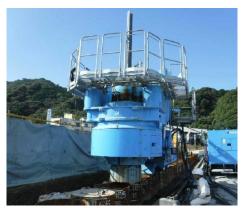

Installing a steel tubular pile

Pressing-in a joint member

After construction

| ,                     |                                                                                                                                                                                                                                                                                                                                                                                                                                    |
|-----------------------|------------------------------------------------------------------------------------------------------------------------------------------------------------------------------------------------------------------------------------------------------------------------------------------------------------------------------------------------------------------------------------------------------------------------------------|
| Project Name          | No.26-21 & 26-24, Seawall improvement at Usa-fishing harbor                                                                                                                                                                                                                                                                                                                                                                        |
| Purpose of Project    | Seawall improvement                                                                                                                                                                                                                                                                                                                                                                                                                |
| Location              | Ryu, Usa-cho, Tosa-city, Kochi,JAPAN                                                                                                                                                                                                                                                                                                                                                                                               |
| Project Owner         | Kochi Prefectural Government                                                                                                                                                                                                                                                                                                                                                                                                       |
| Main Contractor       | RYUSHO CO., LTD                                                                                                                                                                                                                                                                                                                                                                                                                    |
| Piling Contractor     | GIKEN SEKO CO., LTD.                                                                                                                                                                                                                                                                                                                                                                                                               |
| Duration              | October 2017 to November 2017                                                                                                                                                                                                                                                                                                                                                                                                      |
| Press-in Machinery    | Silent Piler F501-G1500                                                                                                                                                                                                                                                                                                                                                                                                            |
| Pile Section & Length | Ф1000mm, t=10mm, L=16.5m, <i>l</i> =15.4m, n=43                                                                                                                                                                                                                                                                                                                                                                                    |
| Features & Remarks    | <ul> <li>- Tubular piles are tightly gripped by a chuck with hydraulic power, so that even long piles can be controlled for not hitting neighboring buildings and infrastructure, and works can be done safely.</li> <li>- Rotary press-in machine, which drives steel tubular piles with cutting bits attached on pile toe, makes it possible to install these piles without removing existing underground structures.</li> </ul> |
|                       | - A high-performance model whose torque achieves high efficiency was used.                                                                                                                                                                                                                                                                                                                                                         |