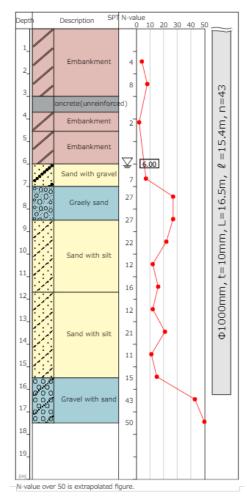

Installing a steel tubular pile

Pressing-in a joint member

After construction

| ,                     |                                                                                                                                                                                                                                                                                                                                                                                                                                    |
|-----------------------|------------------------------------------------------------------------------------------------------------------------------------------------------------------------------------------------------------------------------------------------------------------------------------------------------------------------------------------------------------------------------------------------------------------------------------|
| Project Name          | No.26-21 & 26-24, Seawall improvement at Usa-fishing harbor                                                                                                                                                                                                                                                                                                                                                                        |
| Purpose of Project    | Seawall improvement                                                                                                                                                                                                                                                                                                                                                                                                                |
| Location              | Ryu, Usa-cho, Tosa-city, Kochi,JAPAN                                                                                                                                                                                                                                                                                                                                                                                               |
| Project Owner         | Kochi Prefectural Government                                                                                                                                                                                                                                                                                                                                                                                                       |
| Main Contractor       | RYUSHO CO., LTD                                                                                                                                                                                                                                                                                                                                                                                                                    |
| Piling Contractor     | GIKEN SEKO CO., LTD.                                                                                                                                                                                                                                                                                                                                                                                                               |
| Duration              | October 2017 to November 2017                                                                                                                                                                                                                                                                                                                                                                                                      |
| Press-in Machinery    | Silent Piler F501-G1500                                                                                                                                                                                                                                                                                                                                                                                                            |
| Pile Section & Length | Ф1000mm, t=10mm, L=16.5m, <i>l</i> =15.4m, n=43                                                                                                                                                                                                                                                                                                                                                                                    |
| Features & Remarks    | <ul> <li>- Tubular piles are tightly gripped by a chuck with hydraulic power, so that even long piles can be controlled for not hitting neighboring buildings and infrastructure, and works can be done safely.</li> <li>- Rotary press-in machine, which drives steel tubular piles with cutting bits attached on pile toe, makes it possible to install these piles without removing existing underground structures.</li> </ul> |
|                       | - A high-performance model whose torque achieves high efficiency was used.                                                                                                                                                                                                                                                                                                                                                         |