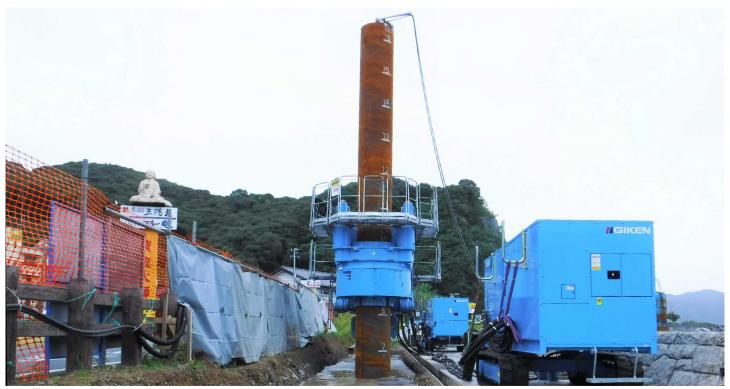

Installing a steel tubular pile

Pressing-in a joint member

After construction

| ,                     |                                                                                                                                                                                                                                                                                                                                                                                                                                    |
|-----------------------|------------------------------------------------------------------------------------------------------------------------------------------------------------------------------------------------------------------------------------------------------------------------------------------------------------------------------------------------------------------------------------------------------------------------------------|
| Project Name          | No.26-21 & 26-24, Seawall improvement at Usa-fishing harbor                                                                                                                                                                                                                                                                                                                                                                        |
| Purpose of Project    | Seawall improvement                                                                                                                                                                                                                                                                                                                                                                                                                |
| Location              | Ryu, Usa-cho, Tosa-city, Kochi,JAPAN                                                                                                                                                                                                                                                                                                                                                                                               |
| Project Owner         | Kochi Prefectural Government                                                                                                                                                                                                                                                                                                                                                                                                       |
| Main Contractor       | RYUSHO CO., LTD                                                                                                                                                                                                                                                                                                                                                                                                                    |
| Piling Contractor     | GIKEN SEKO CO., LTD.                                                                                                                                                                                                                                                                                                                                                                                                               |
| Duration              | October 2017 to November 2017                                                                                                                                                                                                                                                                                                                                                                                                      |
| Press-in Machinery    | Silent Piler F501-G1500                                                                                                                                                                                                                                                                                                                                                                                                            |
| Pile Section & Length | Ф1000mm, t=10mm, L=16.5m, <i>l</i> =15.4m, n=43                                                                                                                                                                                                                                                                                                                                                                                    |
| Features & Remarks    | <ul> <li>- Tubular piles are tightly gripped by a chuck with hydraulic power, so that even long piles can be controlled for not hitting neighboring buildings and infrastructure, and works can be done safely.</li> <li>- Rotary press-in machine, which drives steel tubular piles with cutting bits attached on pile toe, makes it possible to install these piles without removing existing underground structures.</li> </ul> |
|                       | - A high-performance model whose torque achieves high efficiency was used.                                                                                                                                                                                                                                                                                                                                                         |