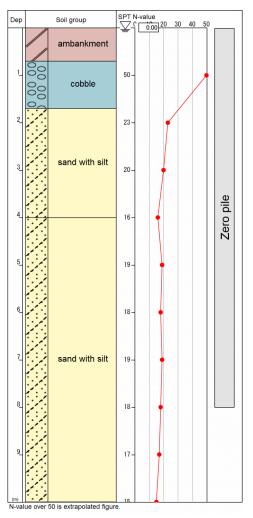

## Zero Clearance Method

🗻 Zero Sheet Pile Press-in Method 👔 Hard Ground Press-in Method 과 Narrow Access Method

| Project Name          | Cairo University Specialized Pediatric Hospital Outpatient Facility                                                                                                                                                        |
|-----------------------|----------------------------------------------------------------------------------------------------------------------------------------------------------------------------------------------------------------------------|
| Purpose of Project    | Basement Retaining wall                                                                                                                                                                                                    |
| Location              | Cairo,EGYPT                                                                                                                                                                                                                |
| Project Owner         | Cairo University                                                                                                                                                                                                           |
| Main Contractor       | Dai Nippon Construction Ltd.                                                                                                                                                                                               |
| Piling Contractor     | Giken Seko Co., Ltd.                                                                                                                                                                                                       |
| Duration              | August 2019 to September 2019                                                                                                                                                                                              |
| Press-in Machinery    | Silent Piler SCU-ECO600S                                                                                                                                                                                                   |
| Pile Section & Length | Zero pile, L=7.5-10.5m, n=146                                                                                                                                                                                              |
| Features & Remarks    | -Potential negative impacts on existing adjacent structures from<br>traditional methods as well as high ground water levels led to a<br>change in design, utilizing Giken's Press-In method of sheet pile<br>installation. |
|                       | -The Zero Clearance methed allows piles to be installed on the border of the property so that the land utilisation is optimised.                                                                                           |