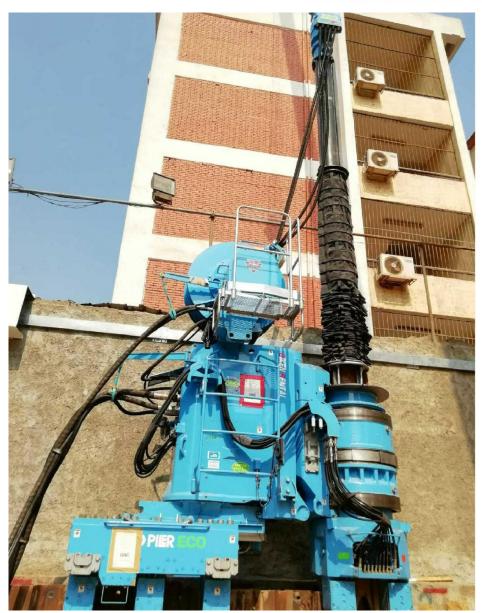

## Zero Clearance Method

🗻 Zero Sheet Pile Press-in Method 👔 Hard Ground Press-in Method 과 Narrow Access Method

| Project Name          | Cairo University Specialized Pediatric Hospital Outpatient Facility                                                                                                                                                        |
|-----------------------|----------------------------------------------------------------------------------------------------------------------------------------------------------------------------------------------------------------------------|
| Purpose of Project    | Basement Retaining wall                                                                                                                                                                                                    |
| Location              | Cairo,EGYPT                                                                                                                                                                                                                |
| Project Owner         | Cairo University                                                                                                                                                                                                           |
| Main Contractor       | Dai Nippon Construction Ltd.                                                                                                                                                                                               |
| Piling Contractor     | Giken Seko Co., Ltd.                                                                                                                                                                                                       |
| Duration              | August 2019 to September 2019                                                                                                                                                                                              |
| Press-in Machinery    | Silent Piler SCU-ECO600S                                                                                                                                                                                                   |
| Pile Section & Length | Zero pile, L=7.5-10.5m, n=146                                                                                                                                                                                              |
| Features & Remarks    | -Potential negative impacts on existing adjacent structures from<br>traditional methods as well as high ground water levels led to a<br>change in design, utilizing Giken's Press-In method of sheet pile<br>installation. |
|                       | -The Zero Clearance methed allows piles to be installed on the border of the property so that the land utilisation is optimised.                                                                                           |