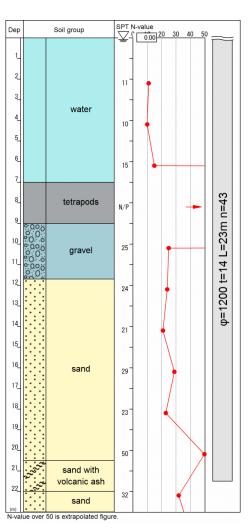

## 🔲 Gyropress Method

Site Situation

Pile Installation in Progress

Completion of Pile Installation

| Project Name          | No.13-01-8 Shimoda Port Rehabilitation Work                                                                                                                                                                                                                          |
|-----------------------|----------------------------------------------------------------------------------------------------------------------------------------------------------------------------------------------------------------------------------------------------------------------|
| Purpose of Project    | Embankment Construction                                                                                                                                                                                                                                              |
| Location              | Shimoda, Shimanto-shi, Kochi, JAPAN                                                                                                                                                                                                                                  |
| Project Owner         | Kochi Prefecture Hata Civli-engineering Office                                                                                                                                                                                                                       |
| Main Contractor       | Ueta, Fukuhara JV                                                                                                                                                                                                                                                    |
| Piling Contractor     | GIKEN SEKO CO., LTD.                                                                                                                                                                                                                                                 |
| Duration              | December 2015 to February 2016                                                                                                                                                                                                                                       |
| Press-in Machinery    | Gyro Piler GRV1230(SP12)                                                                                                                                                                                                                                             |
| Pile Section & Length | φ=1200 t=14 L=23m n=43                                                                                                                                                                                                                                               |
| Features & Remarks    | -The installation was completed in the limited width working space.<br>-The construction duration was shortened by pile installation through<br>underground obstructions.<br>-The structure is uneasy to break since the foundation of piles are<br>embedded deeply. |