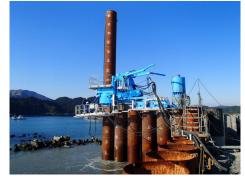

## 🔲 Gyropress Method

Site Situation

Pile Installation in Progress

Completion of Pile Installation

| Project Name          | No.13-01-8 Shimoda Port Rehabilitation Work                                                                                                                                                                                                                          |
|-----------------------|----------------------------------------------------------------------------------------------------------------------------------------------------------------------------------------------------------------------------------------------------------------------|
| Purpose of Project    | Embankment Construction                                                                                                                                                                                                                                              |
| Location              | Shimoda, Shimanto-shi, Kochi, JAPAN                                                                                                                                                                                                                                  |
| Project Owner         | Kochi Prefecture Hata Civli-engineering Office                                                                                                                                                                                                                       |
| Main Contractor       | Ueta, Fukuhara JV                                                                                                                                                                                                                                                    |
| Piling Contractor     | GIKEN SEKO CO., LTD.                                                                                                                                                                                                                                                 |
| Duration              | December 2015 to February 2016                                                                                                                                                                                                                                       |
| Press-in Machinery    | Gyro Piler GRV1230(SP12)                                                                                                                                                                                                                                             |
| Pile Section & Length | φ=1200 t=14 L=23m n=43                                                                                                                                                                                                                                               |
| Features & Remarks    | -The installation was completed in the limited width working space.<br>-The construction duration was shortened by pile installation through<br>underground obstructions.<br>-The structure is uneasy to break since the foundation of piles are<br>embedded deeply. |