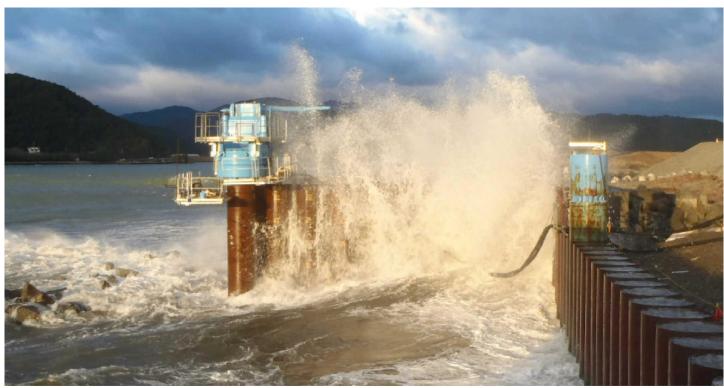

## 🔲 Gyropress Method

Site Situation

Pile Installation in Progress

Completion of Pile Installation

| Project Name          | No.13-01-8 Shimoda Port Rehabilitation Work                                                                                                                                                                                                                          |
|-----------------------|----------------------------------------------------------------------------------------------------------------------------------------------------------------------------------------------------------------------------------------------------------------------|
| Purpose of Project    | Embankment Construction                                                                                                                                                                                                                                              |
| Location              | Shimoda, Shimanto-shi, Kochi, JAPAN                                                                                                                                                                                                                                  |
| Project Owner         | Kochi Prefecture Hata Civli-engineering Office                                                                                                                                                                                                                       |
| Main Contractor       | Ueta, Fukuhara JV                                                                                                                                                                                                                                                    |
| Piling Contractor     | GIKEN SEKO CO., LTD.                                                                                                                                                                                                                                                 |
| Duration              | December 2015 to February 2016                                                                                                                                                                                                                                       |
| Press-in Machinery    | Gyro Piler GRV1230(SP12)                                                                                                                                                                                                                                             |
| Pile Section & Length | φ=1200 t=14 L=23m n=43                                                                                                                                                                                                                                               |
| Features & Remarks    | -The installation was completed in the limited width working space.<br>-The construction duration was shortened by pile installation through<br>underground obstructions.<br>-The structure is uneasy to break since the foundation of piles are<br>embedded deeply. |