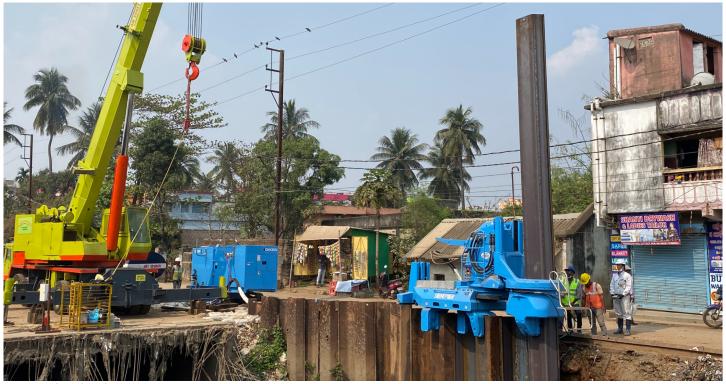

## U Sheet Pile Press-in Method

Construction Site Location

Cross section

| Project Name          | Odisha integrated sanitation improvement project (PKG04)                                                                              |
|-----------------------|---------------------------------------------------------------------------------------------------------------------------------------|
| Purpose of Project    | Earth retaining wall for box drains construction                                                                                      |
| Location              | Cuttack,Odisha state,INDIA                                                                                                            |
| Project Owner         | Orissa Water Supply and Sewerage Board (OWSSB)                                                                                        |
| Main Contractor       | NALANDA- SSG (JV)                                                                                                                     |
| Piling Contractor     | NALANDA- SSG (JV)                                                                                                                     |
| Duration              | January 2022 to January 2023                                                                                                          |
| Press-in Machinery    | SILENT PILER™ F301-700 Standard Mode                                                                                                  |
| Pile Section & Length | U Sheet Pile 750 mm wide, L=15.0m, No.=7000                                                                                           |
| Features & Remarks    | [JICA Assisted Project] Minimizing the risk of water leakage as the number of joints can be reduced with an effective width of 750mm. |
|                       | Reducing negative impact such as ground settlement and damages to neighbours buildings.                                               |