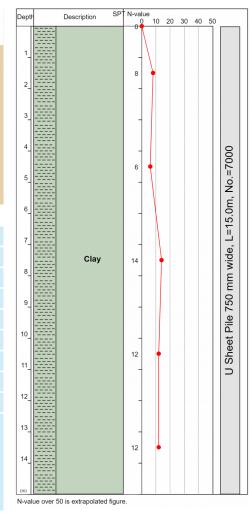

## U Sheet Pile Press-in Method

Construction Site Location

Cross section

| Project Name          | Odisha integrated sanitation improvement project (PKG04)                                                                              |
|-----------------------|---------------------------------------------------------------------------------------------------------------------------------------|
| Purpose of Project    | Earth retaining wall for box drains construction                                                                                      |
| Location              | Cuttack,Odisha state,INDIA                                                                                                            |
| Project Owner         | Orissa Water Supply and Sewerage Board (OWSSB)                                                                                        |
| Main Contractor       | NALANDA- SSG (JV)                                                                                                                     |
| Piling Contractor     | NALANDA- SSG (JV)                                                                                                                     |
| Duration              | January 2022 to January 2023                                                                                                          |
| Press-in Machinery    | SILENT PILER™ F301-700 Standard Mode                                                                                                  |
| Pile Section & Length | U Sheet Pile 750 mm wide, L=15.0m, No.=7000                                                                                           |
| Features & Remarks    | [JICA Assisted Project] Minimizing the risk of water leakage as the number of joints can be reduced with an effective width of 750mm. |
|                       | Reducing negative impact such as ground settlement and damages to neighbours buildings.                                               |