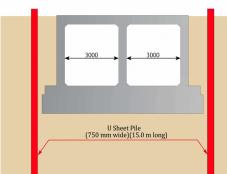

## U Sheet Pile Press-in Method

Construction Site Location

Cross section

| Project Name          | Odisha integrated sanitation improvement project (PKG04)                                                                              |
|-----------------------|---------------------------------------------------------------------------------------------------------------------------------------|
| Purpose of Project    | Earth retaining wall for box drains construction                                                                                      |
| Location              | Cuttack,Odisha state,INDIA                                                                                                            |
| Project Owner         | Orissa Water Supply and Sewerage Board (OWSSB)                                                                                        |
| Main Contractor       | NALANDA- SSG (JV)                                                                                                                     |
| Piling Contractor     | NALANDA- SSG (JV)                                                                                                                     |
| Duration              | January 2022 to January 2023                                                                                                          |
| Press-in Machinery    | SILENT PILER™ F301-700 Standard Mode                                                                                                  |
| Pile Section & Length | U Sheet Pile 750 mm wide, L=15.0m, No.=7000                                                                                           |
| Features & Remarks    | [JICA Assisted Project] Minimizing the risk of water leakage as the number of joints can be reduced with an effective width of 750mm. |
|                       | Reducing negative impact such as ground settlement and damages to neighbours buildings.                                               |