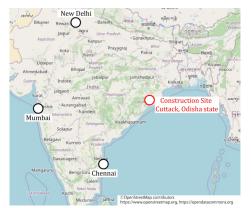

## U Sheet Pile Press-in Method

Construction Site Location

Cross section

| Project Name          | Odisha integrated sanitation improvement project (PKG04)                                                                              |
|-----------------------|---------------------------------------------------------------------------------------------------------------------------------------|
| Purpose of Project    | Earth retaining wall for box drains construction                                                                                      |
| Location              | Cuttack,Odisha state,INDIA                                                                                                            |
| Project Owner         | Orissa Water Supply and Sewerage Board (OWSSB)                                                                                        |
| Main Contractor       | NALANDA- SSG (JV)                                                                                                                     |
| Piling Contractor     | NALANDA- SSG (JV)                                                                                                                     |
| Duration              | January 2022 to January 2023                                                                                                          |
| Press-in Machinery    | SILENT PILER™ F301-700 Standard Mode                                                                                                  |
| Pile Section & Length | U Sheet Pile 750 mm wide, L=15.0m, No.=7000                                                                                           |
| Features & Remarks    | [JICA Assisted Project] Minimizing the risk of water leakage as the number of joints can be reduced with an effective width of 750mm. |
|                       | Reducing negative impact such as ground settlement and damages to neighbours buildings.                                               |