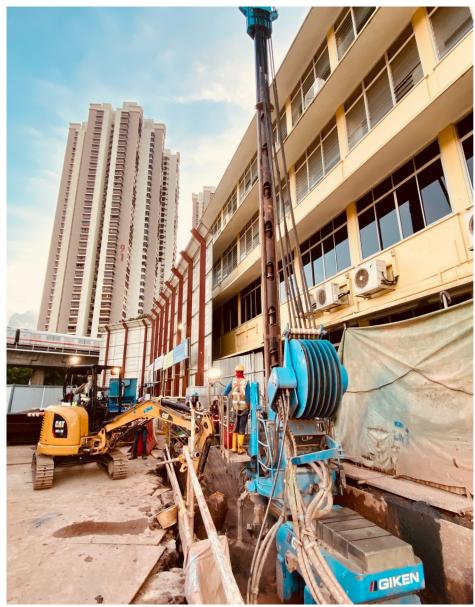

## **Hard Ground Press-in Method**

Hat Sheet Pile Press-in Method

Construction in progress

| Project Name          | DTSS PHASE2 T-10, TS SITE                                                                                                                                                                                                                                                                                      |
|-----------------------|----------------------------------------------------------------------------------------------------------------------------------------------------------------------------------------------------------------------------------------------------------------------------------------------------------------|
| Purpose of Project    | Sheet piling for earth retaining wall                                                                                                                                                                                                                                                                          |
| Location              | SINGAPORE                                                                                                                                                                                                                                                                                                      |
| Project Owner         | Public Utilities Board (PUB)                                                                                                                                                                                                                                                                                   |
| Main Contractor       | Nishimatsu Construction Co., Ltd.                                                                                                                                                                                                                                                                              |
| Piling Contractor     | TAIYO ASIA (E&C) PTE LTD                                                                                                                                                                                                                                                                                       |
| Duration              | April 2021 to June 2021                                                                                                                                                                                                                                                                                        |
| Press-in Machinery    | Silent Piler F301(Hard Ground Press-in version)                                                                                                                                                                                                                                                                |
| Pile Section & Length | HAT-type steel sheet pile 50H(1 joint), L=26.0m, No.=66                                                                                                                                                                                                                                                        |
| Features & Remarks    | Low construction cost and shorter construction duration by wider sheet pile section and 100 percent interlock efficiency.  Pile installation at sandy silt strata with the max. SPT value, 428.  Construction noise: Less than 75dBA (Leq 5mins) which means less than NEA noise limit on sensitive buildings. |

Construction site view

Cross section

N-value over 50 is extrapolated figure.