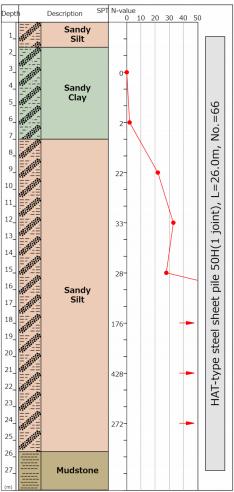

## **Hard Ground Press-in Method**

Hat Sheet Pile Press-in Method

Construction in progress

| Project Name          | DTSS PHASE2 T-10, TS SITE                                                                                                                                                                                                                                                                                      |
|-----------------------|----------------------------------------------------------------------------------------------------------------------------------------------------------------------------------------------------------------------------------------------------------------------------------------------------------------|
| Purpose of Project    | Sheet piling for earth retaining wall                                                                                                                                                                                                                                                                          |
| Location              | SINGAPORE                                                                                                                                                                                                                                                                                                      |
| Project Owner         | Public Utilities Board (PUB)                                                                                                                                                                                                                                                                                   |
| Main Contractor       | Nishimatsu Construction Co., Ltd.                                                                                                                                                                                                                                                                              |
| Piling Contractor     | TAIYO ASIA (E&C) PTE LTD                                                                                                                                                                                                                                                                                       |
| Duration              | April 2021 to June 2021                                                                                                                                                                                                                                                                                        |
| Press-in Machinery    | Silent Piler F301(Hard Ground Press-in version)                                                                                                                                                                                                                                                                |
| Pile Section & Length | HAT-type steel sheet pile 50H(1 joint), L=26.0m, No.=66                                                                                                                                                                                                                                                        |
| Features & Remarks    | Low construction cost and shorter construction duration by wider sheet pile section and 100 percent interlock efficiency.  Pile installation at sandy silt strata with the max. SPT value, 428.  Construction noise: Less than 75dBA (Leq 5mins) which means less than NEA noise limit on sensitive buildings. |

Construction site view

Cross section

N-value over 50 is extrapolated figure.