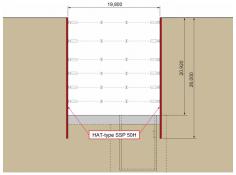

## **Hard Ground Press-in Method**

Hat Sheet Pile Press-in Method

Construction in progress

| Project Name          | DTSS PHASE2 T-10, TS SITE                                                                                                                                                                                                                                                                                      |
|-----------------------|----------------------------------------------------------------------------------------------------------------------------------------------------------------------------------------------------------------------------------------------------------------------------------------------------------------|
| Purpose of Project    | Sheet piling for earth retaining wall                                                                                                                                                                                                                                                                          |
| Location              | SINGAPORE                                                                                                                                                                                                                                                                                                      |
| Project Owner         | Public Utilities Board (PUB)                                                                                                                                                                                                                                                                                   |
| Main Contractor       | Nishimatsu Construction Co., Ltd.                                                                                                                                                                                                                                                                              |
| Piling Contractor     | TAIYO ASIA (E&C) PTE LTD                                                                                                                                                                                                                                                                                       |
| Duration              | April 2021 to June 2021                                                                                                                                                                                                                                                                                        |
| Press-in Machinery    | Silent Piler F301(Hard Ground Press-in version)                                                                                                                                                                                                                                                                |
| Pile Section & Length | HAT-type steel sheet pile 50H(1 joint), L=26.0m, No.=66                                                                                                                                                                                                                                                        |
| Features & Remarks    | Low construction cost and shorter construction duration by wider sheet pile section and 100 percent interlock efficiency.  Pile installation at sandy silt strata with the max. SPT value, 428.  Construction noise: Less than 75dBA (Leq 5mins) which means less than NEA noise limit on sensitive buildings. |

Construction site view

Cross section

N-value over 50 is extrapolated figure.