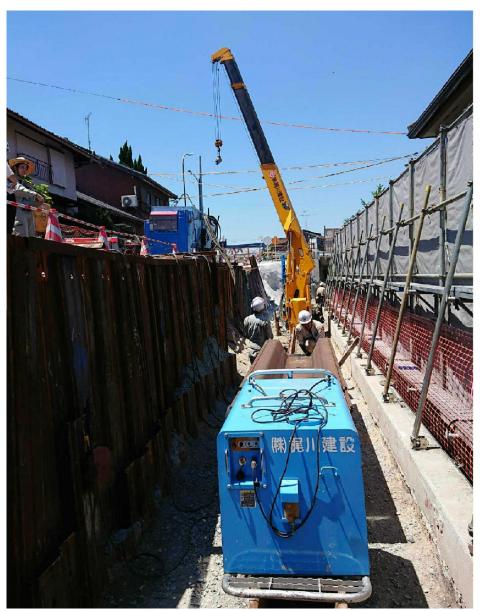

## Hat Sheet Pile Press-in Method

Construction work in progress

|  | Project Name          | River improvement work (Disaster prevention measures)                                                                                                                                                                                                                      |
|--|-----------------------|----------------------------------------------------------------------------------------------------------------------------------------------------------------------------------------------------------------------------------------------------------------------------|
|  | Purpose of Project    | River revetment improvement                                                                                                                                                                                                                                                |
|  | Location              | Genbe-cho, Minami-ward, Nagoya-city, Aichi, ,JAPAN                                                                                                                                                                                                                         |
|  | Project Owner         | Aichi Prefectural Government                                                                                                                                                                                                                                               |
|  | Main Contractor       | YAHAGI CONSTRUCTION CO., LTD.                                                                                                                                                                                                                                              |
|  | Piling Contractor     | KAJIKAWA CORP.                                                                                                                                                                                                                                                             |
|  | Duration              | July 2019 to August 2019                                                                                                                                                                                                                                                   |
|  | Press-in Machinery    | Silent Piler ECO900, Clamp Crane CB1, Pile Runner PR-1                                                                                                                                                                                                                     |
|  | Pile Section & Length | Sheet pile (25H), L=12.5m(0-2 joints)                                                                                                                                                                                                                                      |
|  | Features & Remarks    |                                                                                                                                                                                                                                                                            |
|  |                       | <ul> <li>The advantage of using this method is to minimize the impact on<br/>neighboring communities even when the construction site is limited.</li> <li>Despite overhead power lines, the construction work was able to<br/>be completed without any trouble.</li> </ul> |