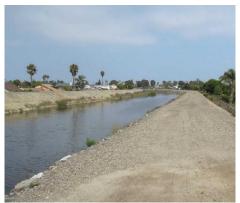

## Wintersburg Channel Improvements Phase 2

▲ Z Sheet Pile Press-in Method

Under Construction

Before Construction

After Completion

| Project Name          | East Garden Grove-Wintersburg Channel Improvement Project                                                                                                                                                                                                                                                                                 |
|-----------------------|-------------------------------------------------------------------------------------------------------------------------------------------------------------------------------------------------------------------------------------------------------------------------------------------------------------------------------------------|
| Purpose of Project    | Flood Protection                                                                                                                                                                                                                                                                                                                          |
| Location              | UNITED STATES                                                                                                                                                                                                                                                                                                                             |
| Employer              | County of Orange California Public Works Flood Division                                                                                                                                                                                                                                                                                   |
| Main Contractor       | Reyes Construction, Inc.                                                                                                                                                                                                                                                                                                                  |
| Piling Contractor     | Blue Iron, Inc.                                                                                                                                                                                                                                                                                                                           |
| Duration              | March 2013 to September 2013                                                                                                                                                                                                                                                                                                              |
| Press-in Machinery    | SCZ-675WMG & ECO1400S                                                                                                                                                                                                                                                                                                                     |
| Pile Section & Length | PZC26 L=45' N=3,400 pairs                                                                                                                                                                                                                                                                                                                 |
| Features & Remarks    | The Press-in Method was specified by the Orange County Public<br>Works Flood Division in California to install a double sheet pile flood<br>wall to minimize environmental impacts to the surrounding<br>residential areas.<br>2-3 Silent Pilers were utilized simultaneously to reduce the duration<br>& operating costs of the project. |