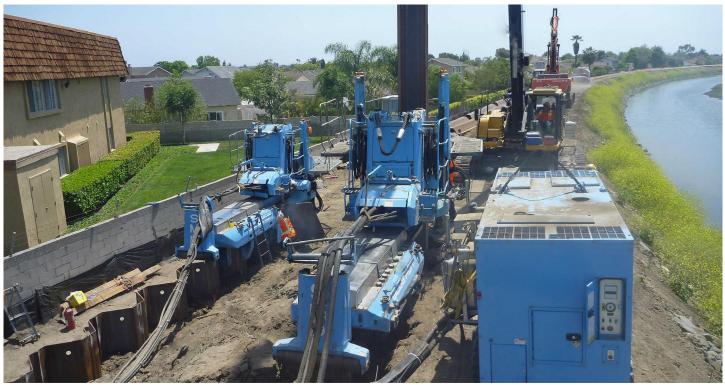

## Wintersburg Channel Improvements Phase 2

▲ Z Sheet Pile Press-in Method

Under Construction

Before Construction

After Completion

| Project Name          | East Garden Grove-Wintersburg Channel Improvement Project                                                                                                                                                                                                                                                                                 |
|-----------------------|-------------------------------------------------------------------------------------------------------------------------------------------------------------------------------------------------------------------------------------------------------------------------------------------------------------------------------------------|
| Purpose of Project    | Flood Protection                                                                                                                                                                                                                                                                                                                          |
| Location              | UNITED STATES                                                                                                                                                                                                                                                                                                                             |
| Employer              | County of Orange California Public Works Flood Division                                                                                                                                                                                                                                                                                   |
| Main Contractor       | Reyes Construction, Inc.                                                                                                                                                                                                                                                                                                                  |
| Piling Contractor     | Blue Iron, Inc.                                                                                                                                                                                                                                                                                                                           |
| Duration              | March 2013 to September 2013                                                                                                                                                                                                                                                                                                              |
| Press-in Machinery    | SCZ-675WMG & ECO1400S                                                                                                                                                                                                                                                                                                                     |
| Pile Section & Length | PZC26 L=45' N=3,400 pairs                                                                                                                                                                                                                                                                                                                 |
| Features & Remarks    | The Press-in Method was specified by the Orange County Public<br>Works Flood Division in California to install a double sheet pile flood<br>wall to minimize environmental impacts to the surrounding<br>residential areas.<br>2-3 Silent Pilers were utilized simultaneously to reduce the duration<br>& operating costs of the project. |