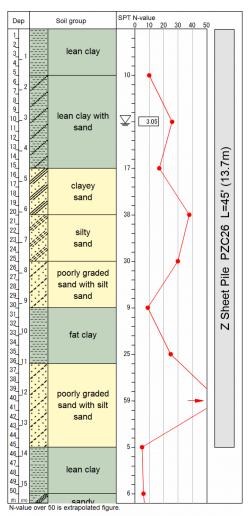

## Wintersburg Channel Improvements Phase 2

▲ Z Sheet Pile Press-in Method

Under Construction

Before Construction

After Completion

| Project Name          | East Garden Grove-Wintersburg Channel Improvement Project                                                                                                                                                                                                                                                                                 |
|-----------------------|-------------------------------------------------------------------------------------------------------------------------------------------------------------------------------------------------------------------------------------------------------------------------------------------------------------------------------------------|
| Purpose of Project    | Flood Protection                                                                                                                                                                                                                                                                                                                          |
| Location              | UNITED STATES                                                                                                                                                                                                                                                                                                                             |
| Employer              | County of Orange California Public Works Flood Division                                                                                                                                                                                                                                                                                   |
| Main Contractor       | Reyes Construction, Inc.                                                                                                                                                                                                                                                                                                                  |
| Piling Contractor     | Blue Iron, Inc.                                                                                                                                                                                                                                                                                                                           |
| Duration              | March 2013 to September 2013                                                                                                                                                                                                                                                                                                              |
| Press-in Machinery    | SCZ-675WMG & ECO1400S                                                                                                                                                                                                                                                                                                                     |
| Pile Section & Length | PZC26 L=45' N=3,400 pairs                                                                                                                                                                                                                                                                                                                 |
| Features & Remarks    | The Press-in Method was specified by the Orange County Public<br>Works Flood Division in California to install a double sheet pile flood<br>wall to minimize environmental impacts to the surrounding<br>residential areas.<br>2-3 Silent Pilers were utilized simultaneously to reduce the duration<br>& operating costs of the project. |