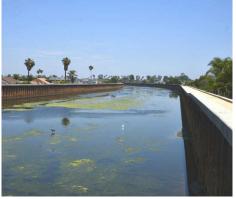

## Wintersburg Channel Improvements Phase 2

▲ Z Sheet Pile Press-in Method

Under Construction

Before Construction

After Completion

| Project Name          | East Garden Grove-Wintersburg Channel Improvement Project                                                                                                                                                                                                                                                                                 |
|-----------------------|-------------------------------------------------------------------------------------------------------------------------------------------------------------------------------------------------------------------------------------------------------------------------------------------------------------------------------------------|
| Purpose of Project    | Flood Protection                                                                                                                                                                                                                                                                                                                          |
| Location              | UNITED STATES                                                                                                                                                                                                                                                                                                                             |
| Employer              | County of Orange California Public Works Flood Division                                                                                                                                                                                                                                                                                   |
| Main Contractor       | Reyes Construction, Inc.                                                                                                                                                                                                                                                                                                                  |
| Piling Contractor     | Blue Iron, Inc.                                                                                                                                                                                                                                                                                                                           |
| Duration              | March 2013 to September 2013                                                                                                                                                                                                                                                                                                              |
| Press-in Machinery    | SCZ-675WMG & ECO1400S                                                                                                                                                                                                                                                                                                                     |
| Pile Section & Length | PZC26 L=45' N=3,400 pairs                                                                                                                                                                                                                                                                                                                 |
| Features & Remarks    | The Press-in Method was specified by the Orange County Public<br>Works Flood Division in California to install a double sheet pile flood<br>wall to minimize environmental impacts to the surrounding<br>residential areas.<br>2-3 Silent Pilers were utilized simultaneously to reduce the duration<br>& operating costs of the project. |