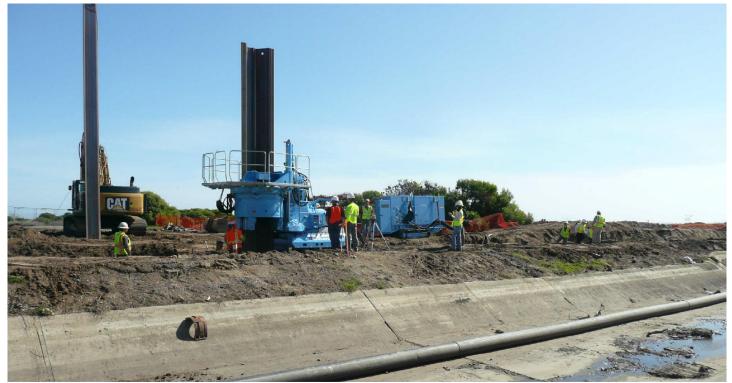

## J Street Drain Improvement Phase 1

Sheet Pile Installation

**Before Construction** 

After Completion

| Project Name          | J Street Drain Improvemernt Phase 1                                                                                                                                                                                                                                                                                                                                           |
|-----------------------|-------------------------------------------------------------------------------------------------------------------------------------------------------------------------------------------------------------------------------------------------------------------------------------------------------------------------------------------------------------------------------|
| Purpose of Project    | Drain Improvement                                                                                                                                                                                                                                                                                                                                                             |
| Location              | UNITED STATES                                                                                                                                                                                                                                                                                                                                                                 |
| Employer              | County of Ventura Watershed Protection District Zone 2                                                                                                                                                                                                                                                                                                                        |
| Main Contractor       | Macro Z Technology                                                                                                                                                                                                                                                                                                                                                            |
| Piling Contractor     | Blue Iron, Inc.                                                                                                                                                                                                                                                                                                                                                               |
| Duration              | December 2013 to November 2014                                                                                                                                                                                                                                                                                                                                                |
| Press-in Machinery    | Silent Piler GV-EC01400S                                                                                                                                                                                                                                                                                                                                                      |
| Pile Section & Length | PZC19 L=35'                                                                                                                                                                                                                                                                                                                                                                   |
| Features & Remarks    | The Press-in Pile Driving Method was specified by the City of Ventura Watershed Protection District in California to minimize noise & vibration impacts to adjacent apartments & homes while installing a retaining wall system. An existing sewer line located just 12 inches away from the sheet pile line was another reason for the specification of the Press-in Method. |