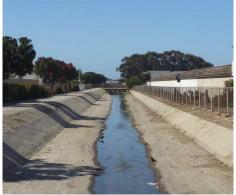

## J Street Drain Improvement Phase 1

Sheet Pile Installation

**Before Construction** 

After Completion

| Project Name          | J Street Drain Improvemernt Phase 1                                                                                                                                                                                                                                                                                                                                           |
|-----------------------|-------------------------------------------------------------------------------------------------------------------------------------------------------------------------------------------------------------------------------------------------------------------------------------------------------------------------------------------------------------------------------|
| Purpose of Project    | Drain Improvement                                                                                                                                                                                                                                                                                                                                                             |
| Location              | UNITED STATES                                                                                                                                                                                                                                                                                                                                                                 |
| Employer              | County of Ventura Watershed Protection District Zone 2                                                                                                                                                                                                                                                                                                                        |
| Main Contractor       | Macro Z Technology                                                                                                                                                                                                                                                                                                                                                            |
| Piling Contractor     | Blue Iron, Inc.                                                                                                                                                                                                                                                                                                                                                               |
| Duration              | December 2013 to November 2014                                                                                                                                                                                                                                                                                                                                                |
| Press-in Machinery    | Silent Piler GV-EC01400S                                                                                                                                                                                                                                                                                                                                                      |
| Pile Section & Length | PZC19 L=35'                                                                                                                                                                                                                                                                                                                                                                   |
| Features & Remarks    | The Press-in Pile Driving Method was specified by the City of Ventura Watershed Protection District in California to minimize noise & vibration impacts to adjacent apartments & homes while installing a retaining wall system. An existing sewer line located just 12 inches away from the sheet pile line was another reason for the specification of the Press-in Method. |