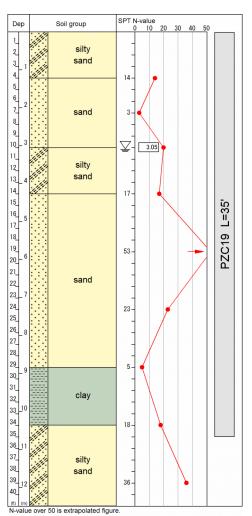

## J Street Drain Improvement Phase 1

Sheet Pile Installation

**Before Construction** 

After Completion

| Project Name          | J Street Drain Improvemernt Phase 1                                                                                                                                                                                                                                                                                                                                           |
|-----------------------|-------------------------------------------------------------------------------------------------------------------------------------------------------------------------------------------------------------------------------------------------------------------------------------------------------------------------------------------------------------------------------|
| Purpose of Project    | Drain Improvement                                                                                                                                                                                                                                                                                                                                                             |
| Location              | UNITED STATES                                                                                                                                                                                                                                                                                                                                                                 |
| Employer              | County of Ventura Watershed Protection District Zone 2                                                                                                                                                                                                                                                                                                                        |
| Main Contractor       | Macro Z Technology                                                                                                                                                                                                                                                                                                                                                            |
| Piling Contractor     | Blue Iron, Inc.                                                                                                                                                                                                                                                                                                                                                               |
| Duration              | December 2013 to November 2014                                                                                                                                                                                                                                                                                                                                                |
| Press-in Machinery    | Silent Piler GV-EC01400S                                                                                                                                                                                                                                                                                                                                                      |
| Pile Section & Length | PZC19 L=35'                                                                                                                                                                                                                                                                                                                                                                   |
| Features & Remarks    | The Press-in Pile Driving Method was specified by the City of Ventura Watershed Protection District in California to minimize noise & vibration impacts to adjacent apartments & homes while installing a retaining wall system. An existing sewer line located just 12 inches away from the sheet pile line was another reason for the specification of the Press-in Method. |