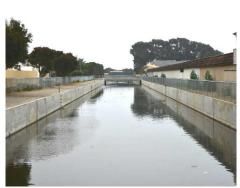

## J Street Drain Improvement Phase 1

Sheet Pile Installation

**Before Construction** 

After Completion

| Project Name          | J Street Drain Improvemernt Phase 1                                                                                                                                                                                                                                                                                                                                           |
|-----------------------|-------------------------------------------------------------------------------------------------------------------------------------------------------------------------------------------------------------------------------------------------------------------------------------------------------------------------------------------------------------------------------|
| Purpose of Project    | Drain Improvement                                                                                                                                                                                                                                                                                                                                                             |
| Location              | UNITED STATES                                                                                                                                                                                                                                                                                                                                                                 |
| Employer              | County of Ventura Watershed Protection District Zone 2                                                                                                                                                                                                                                                                                                                        |
| Main Contractor       | Macro Z Technology                                                                                                                                                                                                                                                                                                                                                            |
| Piling Contractor     | Blue Iron, Inc.                                                                                                                                                                                                                                                                                                                                                               |
| Duration              | December 2013 to November 2014                                                                                                                                                                                                                                                                                                                                                |
| Press-in Machinery    | Silent Piler GV-EC01400S                                                                                                                                                                                                                                                                                                                                                      |
| Pile Section & Length | PZC19 L=35'                                                                                                                                                                                                                                                                                                                                                                   |
| Features & Remarks    | The Press-in Pile Driving Method was specified by the City of Ventura Watershed Protection District in California to minimize noise & vibration impacts to adjacent apartments & homes while installing a retaining wall system. An existing sewer line located just 12 inches away from the sheet pile line was another reason for the specification of the Press-in Method. |