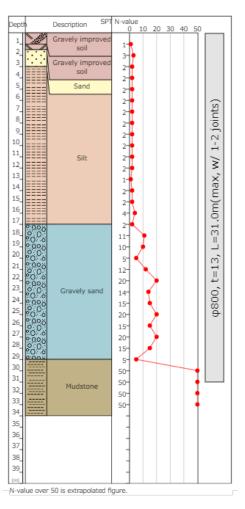

## 🗐 Gyropress Method

Full view

Construction in progress

| Project Name          | National Route 175 improvement (emergency measurement)                                                                                                                                                                                                                                                                                                                                            |
|-----------------------|---------------------------------------------------------------------------------------------------------------------------------------------------------------------------------------------------------------------------------------------------------------------------------------------------------------------------------------------------------------------------------------------------|
| Purpose of Project    | Road improvement                                                                                                                                                                                                                                                                                                                                                                                  |
| Location              | Maizuru-city, Kyoto,JAPAN                                                                                                                                                                                                                                                                                                                                                                         |
| Project Owner         | Kyoto Prefectural Government                                                                                                                                                                                                                                                                                                                                                                      |
| Main Contractor       | NAGATA/FUJIOKA Special JV                                                                                                                                                                                                                                                                                                                                                                         |
| Piling Contractor     | GIKEN SEKO CO., LTD.                                                                                                                                                                                                                                                                                                                                                                              |
| Duration              | December 2019 to February 2020                                                                                                                                                                                                                                                                                                                                                                    |
| Press-in Machinery    | Silent Piler F401, Clamp Crane CB3-5, Pile Runner PR-2, Skip Lock                                                                                                                                                                                                                                                                                                                                 |
| Pile Section & Length | φ800, t=13, L=31.0m(max, w/ 1-2 joints)                                                                                                                                                                                                                                                                                                                                                           |
| Features & Remarks    | <ul> <li>Press-in method enabled to minimize construction affected area so that the work was carried out without impacting neighboring environment.</li> <li>Since temporary platforms were not needed, even on a small site, the work has smoothly executed without impacting surrounding area.</li> <li>By using Skip-Lock Method, each pile can be installed at a certain interval.</li> </ul> |