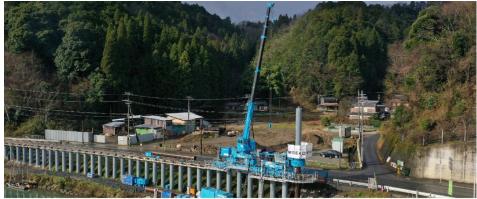

## 🗐 Gyropress Method

Full view

Construction in progress

| Project Name          | National Route 175 improvement (emergency measurement)                                                                                                                                                                                                                                                                                                                                            |
|-----------------------|---------------------------------------------------------------------------------------------------------------------------------------------------------------------------------------------------------------------------------------------------------------------------------------------------------------------------------------------------------------------------------------------------|
| Purpose of Project    | Road improvement                                                                                                                                                                                                                                                                                                                                                                                  |
| Location              | Maizuru-city, Kyoto,JAPAN                                                                                                                                                                                                                                                                                                                                                                         |
| Project Owner         | Kyoto Prefectural Government                                                                                                                                                                                                                                                                                                                                                                      |
| Main Contractor       | NAGATA/FUJIOKA Special JV                                                                                                                                                                                                                                                                                                                                                                         |
| Piling Contractor     | GIKEN SEKO CO., LTD.                                                                                                                                                                                                                                                                                                                                                                              |
| Duration              | December 2019 to February 2020                                                                                                                                                                                                                                                                                                                                                                    |
| Press-in Machinery    | Silent Piler F401, Clamp Crane CB3-5, Pile Runner PR-2, Skip Lock                                                                                                                                                                                                                                                                                                                                 |
| Pile Section & Length | φ800, t=13, L=31.0m(max, w/ 1-2 joints)                                                                                                                                                                                                                                                                                                                                                           |
| Features & Remarks    | <ul> <li>Press-in method enabled to minimize construction affected area so that the work was carried out without impacting neighboring environment.</li> <li>Since temporary platforms were not needed, even on a small site, the work has smoothly executed without impacting surrounding area.</li> <li>By using Skip-Lock Method, each pile can be installed at a certain interval.</li> </ul> |