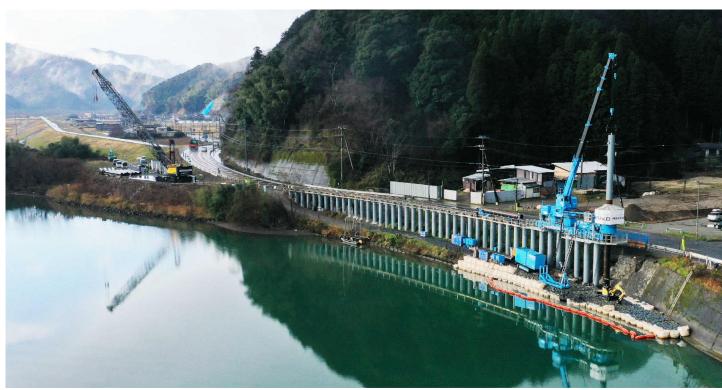

## 🗐 Gyropress Method

Full view

Construction in progress

| Project Name          | National Route 175 improvement (emergency measurement)                                                                                                                                                                                                                                                                                                                                            |
|-----------------------|---------------------------------------------------------------------------------------------------------------------------------------------------------------------------------------------------------------------------------------------------------------------------------------------------------------------------------------------------------------------------------------------------|
| Purpose of Project    | Road improvement                                                                                                                                                                                                                                                                                                                                                                                  |
| Location              | Maizuru-city, Kyoto,JAPAN                                                                                                                                                                                                                                                                                                                                                                         |
| Project Owner         | Kyoto Prefectural Government                                                                                                                                                                                                                                                                                                                                                                      |
| Main Contractor       | NAGATA/FUJIOKA Special JV                                                                                                                                                                                                                                                                                                                                                                         |
| Piling Contractor     | GIKEN SEKO CO., LTD.                                                                                                                                                                                                                                                                                                                                                                              |
| Duration              | December 2019 to February 2020                                                                                                                                                                                                                                                                                                                                                                    |
| Press-in Machinery    | Silent Piler F401, Clamp Crane CB3-5, Pile Runner PR-2, Skip Lock                                                                                                                                                                                                                                                                                                                                 |
| Pile Section & Length | φ800, t=13, L=31.0m(max, w/ 1-2 joints)                                                                                                                                                                                                                                                                                                                                                           |
| Features & Remarks    | <ul> <li>Press-in method enabled to minimize construction affected area so that the work was carried out without impacting neighboring environment.</li> <li>Since temporary platforms were not needed, even on a small site, the work has smoothly executed without impacting surrounding area.</li> <li>By using Skip-Lock Method, each pile can be installed at a certain interval.</li> </ul> |