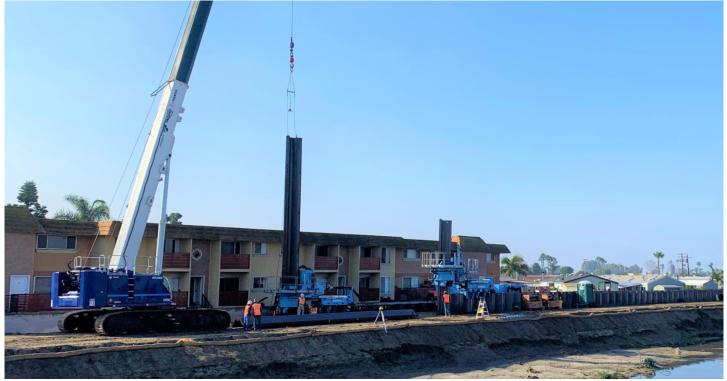

## 🔽 Z Sheet Pile Press-in Method

Two machines on narrow levee

Sheet piling along the residential area

Machine next to existing houses

| Project Name          | EAST GARDEN GROVE WINTERSBURG CHANNEL                                                                                                                                                                                                                                                                                | 22                                                                           |
|-----------------------|----------------------------------------------------------------------------------------------------------------------------------------------------------------------------------------------------------------------------------------------------------------------------------------------------------------------|------------------------------------------------------------------------------|
| Purpose of Project    | Canal improvement                                                                                                                                                                                                                                                                                                    | 22<br>23<br>24<br>25<br>26<br>27<br>28<br>29<br>30<br>30                     |
| Location              | Huntington Beach,CA,UNITED STATES                                                                                                                                                                                                                                                                                    | 27                                                                           |
| Project Owner         | County of Orange California Public Works                                                                                                                                                                                                                                                                             | 29<br>30                                                                     |
| Main Contractor       | J.F. Shea Construction Inc.,                                                                                                                                                                                                                                                                                         |                                                                              |
| Piling Contractor     | J.F. Shea Construction Inc.,                                                                                                                                                                                                                                                                                         | 32<br>33<br>34<br>35<br>36<br>37                                             |
| Duration              | November 2020 to May 2021                                                                                                                                                                                                                                                                                            | 36                                                                           |
| Press-in Machinery    | Silent Piler F401-1400, Silent Piler ECO1400S                                                                                                                                                                                                                                                                        |                                                                              |
| Pile Section & Length | AZ26-700, L=48.0'(14.6m), No. 1998                                                                                                                                                                                                                                                                                   | 40<br>41                                                                     |
| Features & Remarks    | <ul> <li>The Press-in piling method was specified to install a double sheet pile flood wall to minimize environmental impacts to the surrounding residential areas.</li> <li>2 no. of Silent Piler were utilized simultaneously to reduce the construction duration &amp; operation costs of the project.</li> </ul> | 38<br>39<br>40<br>41<br>42<br>43<br>44<br>45<br>46<br>47<br>48<br>49<br>(ft) |
|                       | - Reducing negative impact such as ground settlement and damages to neighbors buildings.                                                                                                                                                                                                                             | 49<br>(ft)                                                                   |