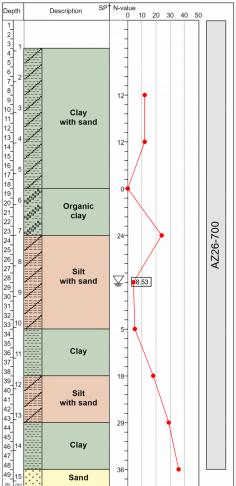

## 🔽 Z Sheet Pile Press-in Method

Two machines on narrow levee

Sheet piling along the residential area

Machine next to existing houses

| Project Name          | EAST GARDEN GROVE WINTERSBURG CHANNEL                                                                                                                                                                                                                                                                                | 22                                                                           |
|-----------------------|----------------------------------------------------------------------------------------------------------------------------------------------------------------------------------------------------------------------------------------------------------------------------------------------------------------------|------------------------------------------------------------------------------|
| Purpose of Project    | Canal improvement                                                                                                                                                                                                                                                                                                    | 22<br>23<br>24<br>25<br>26<br>27<br>28<br>29<br>30<br>30                     |
| Location              | Huntington Beach,CA,UNITED STATES                                                                                                                                                                                                                                                                                    | 27                                                                           |
| Project Owner         | County of Orange California Public Works                                                                                                                                                                                                                                                                             | 29<br>30                                                                     |
| Main Contractor       | J.F. Shea Construction Inc.,                                                                                                                                                                                                                                                                                         |                                                                              |
| Piling Contractor     | J.F. Shea Construction Inc.,                                                                                                                                                                                                                                                                                         | 32<br>33<br>34<br>35<br>36<br>37                                             |
| Duration              | November 2020 to May 2021                                                                                                                                                                                                                                                                                            | 36                                                                           |
| Press-in Machinery    | Silent Piler F401-1400, Silent Piler ECO1400S                                                                                                                                                                                                                                                                        |                                                                              |
| Pile Section & Length | AZ26-700, L=48.0'(14.6m), No. 1998                                                                                                                                                                                                                                                                                   | 40<br>41                                                                     |
| Features & Remarks    | <ul> <li>The Press-in piling method was specified to install a double sheet pile flood wall to minimize environmental impacts to the surrounding residential areas.</li> <li>2 no. of Silent Piler were utilized simultaneously to reduce the construction duration &amp; operation costs of the project.</li> </ul> | 38<br>39<br>40<br>41<br>42<br>43<br>44<br>45<br>46<br>47<br>48<br>49<br>(ft) |
|                       | - Reducing negative impact such as ground settlement and damages to neighbors buildings.                                                                                                                                                                                                                             | 49<br>(ft)                                                                   |